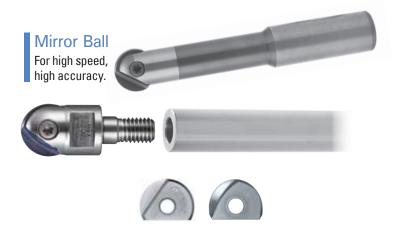

## AEROSPACE TOOLING



















### "SMSR" Solid S-HEAD

For high speed and high efficiency with anti-vibration feature.



### SIC-EVO

Multi-purpose indexable endmill for various applications.









# TOOLS FOR BLADES LANDING GEAR



For high speed and high efficiency with multi flutes.









**DV-OCSAR Radius End Mill** For heat-resistant alloys.





### Mirror Lens Barrel

For high efficiency on gently curved surfaces.













## WORLDWIDE DISTRIBUTION





Phone: 1-800-743-4538 Fax: 1-734-454-9395

www.dijetusa.com



### **DIJET INDUSTRIAL CO., LTD.**

2-1-18, Kami-Higashi, Hirano-ku, Osaka 547-0002, Japan Phone: +81-6-6794-0167 Fax: +81-6-6793-3930

www.dijet.co.jp

### **DIJET INDUSTRIAL CO., LTD.**

Immermannstr 9

40210 Düsseldorf, Germany Phone: +49 (0) 211-50088820 Fax: +49 (0) 211-50088823