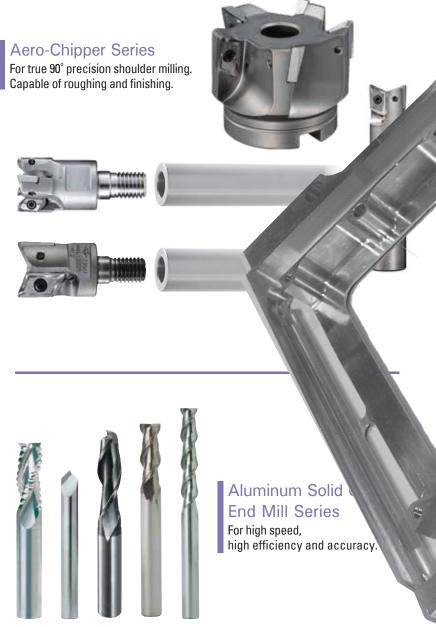

## AEROSPACE TOOLING



















### "SMSR" Solid S-HEAD

For high speed and high efficiency with anti-vibration feature.



### SIC-EVO

Multi-purpose indexable endmill for various applications.









# TOOLS FOR BLADES LANDING GEAR



For high speed and high efficiency with multi flutes.









**DV-OCSAR Radius End Mill** For heat-resistant alloys.





### Mirror Lens Barrel

For high efficiency on gently curved surfaces.













## WORLDWIDE DISTRIBUTION





Phone: 1-800-743-4538 Fax: 1-734-454-9395

www.dijetusa.com



### **DIJET INDUSTRIAL CO., LTD.**

2-1-18, Kami-Higashi, Hirano-ku, Osaka 547-0002, Japan Phone: +81-6-6794-0167 Fax: +81-6-6793-3930

www.dijet.co.jp

### **DIJET INDUSTRIAL CO., LTD.**

Immermannstr 9

40210 Düsseldorf, Germany Phone: +49 (0) 211-50088820 Fax: +49 (0) 211-500