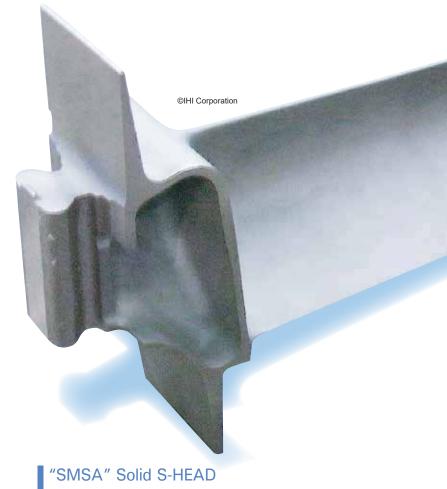

### "SMSR" Solid S-HEAD

For high speed and high efficiency with anti-vibration feature.