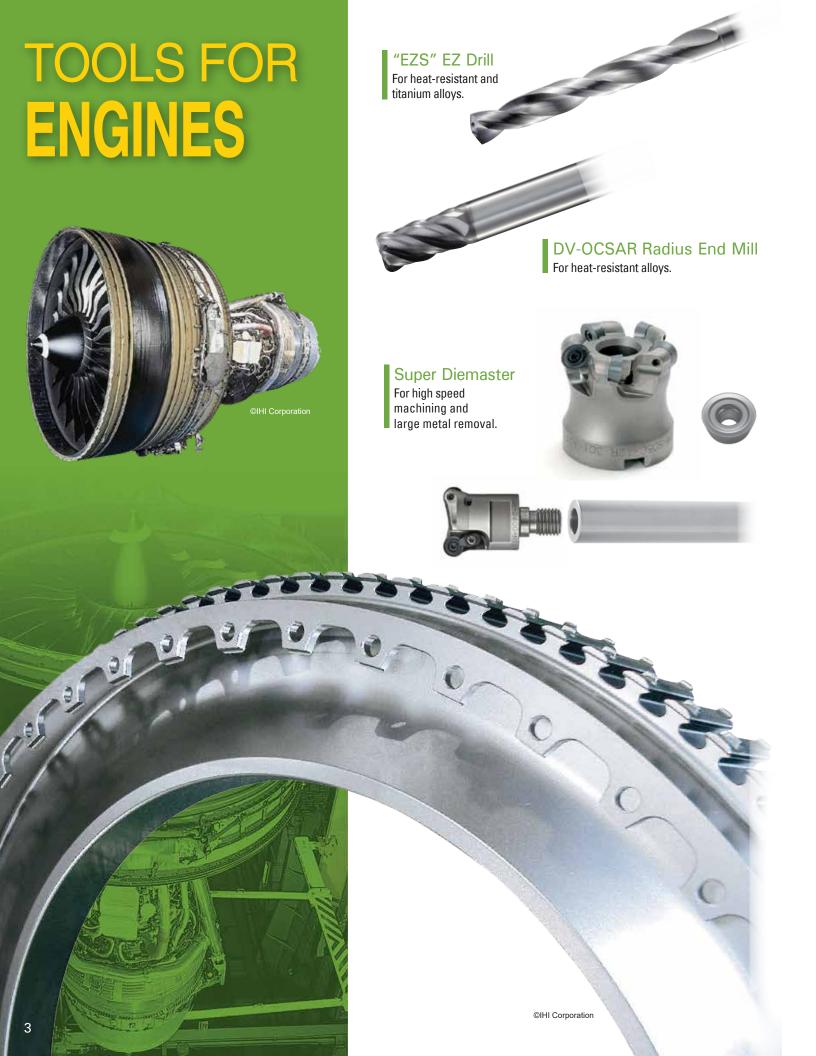

# TOOLS FOR BLADES LANDING GEAR

For high speed and high efficiency with multi flutes.

**DV-OCSAR Radius End Mill** For heat-resistant alloys.