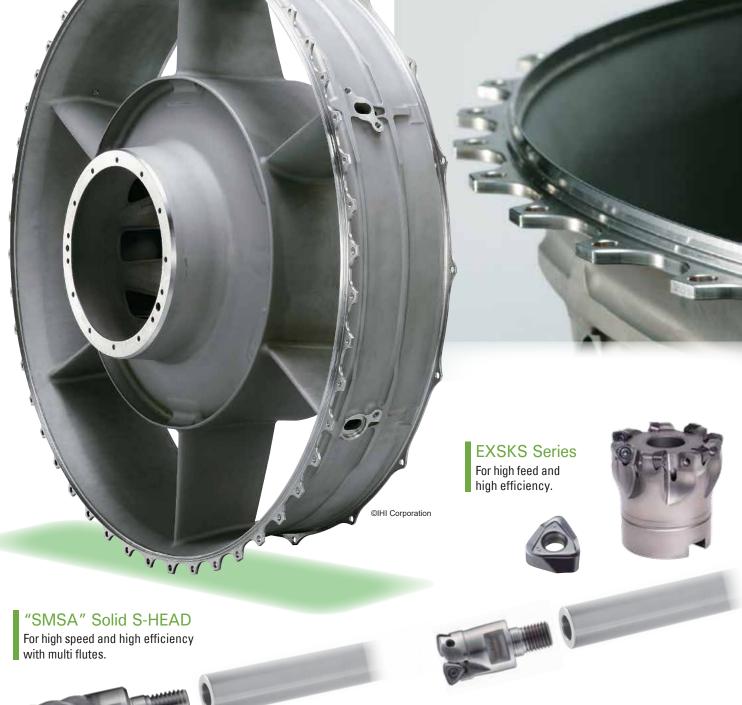

# TOOLS FOR BLADES LANDING GEAR

For high speed and high efficiency with multi flutes.

**DV-OCSAR Radius End Mill** For heat-resistant alloys.